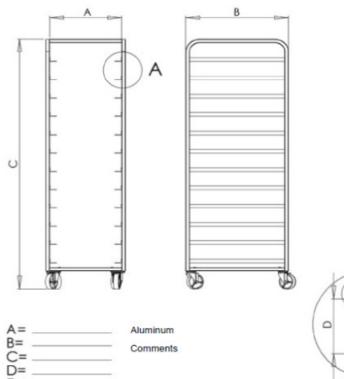

## **Baking Rack Quoting Procedure:**

To request a bakery rack quotation, please have the following information available:

- Baking Rack Overall Size, including maximum height, width, and depth
- Baking Rack Style (Oven Rack, Rack Lift Style, Nesting, or to Customer's Specifications)
- Frame Material (Aluminum or Stainless Steel)
- Number of Shelves/ Shelf Spacing
- Sample for duplication, if applicable