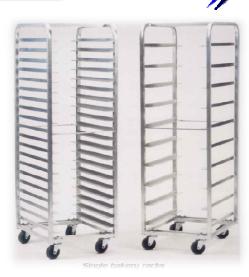

## Welded Bakery Oven Rack Features:

- Fully welded bakery rack provide maximum stability and strength
- High Temperature Wheels
- Heavy Duty Construction
- Aluminum or Stainless Steel Construction
- Adaptable to Lifting Mechanisms of Major Oven Manufacturers
- Available in A-lift, B-lift and C-lift Confirgurations

- Single, Double, or Custom Baking Rack Sizes
- Removable Baking Screens
- Nesting Configurations Available
- Various Shelf Configurations
- Frame available in 1" and 1 1/4"

Note: LC Bakery Equipment Service Ltd. is constantly improving products and reserves the right to make changes at anytime without notice!