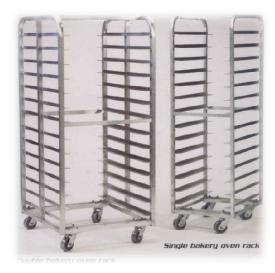

## Welded Bakery Oven Rack Features:

- Fully welded bakery rack provide maximum stability and strength
- High Temperature Wheels
- Heavy Duty Construction
- Aluminum or Stainless Steel Construction
- Adaptable to Lifting Mechanisms of Major Oven Manufacturers
- Available in A-lift, B-lift and C-lift Confirgurations

- Single, Double, or Custom Baking Rack Sizes
- Removable Baking Screens
- Nesting Configurations Available
- Various Shelf Configurations
- Frame available in 1" and 1 1/4"

Note: LC Bakery Equipment Service Ltd. is constantly improving products and reserves the right to make changes at anytime without notice!