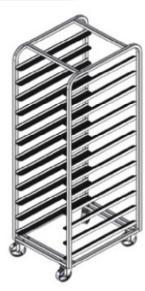

## Welded Bakery Oven Rack Features:

- Fully welded bakery rack provide maximum stability and strength
- High Temperature Wheels
- Heavy Duty Construction
- Aluminum or Stainless Steel Construction
- Adaptable to Lifting Mechanisms of Major Oven Manufacturers
- Available in A-lift, B-lift and C-lift Confirgurations

- Single, Double, or Custom Baking Rack Sizes
- Removable Baking Screens
- Nesting Configurations Available
- Various Shelf Configurations
- Frame available in 1" and 1 1/4"

Note: LC Bakery Equipment Service Ltd. is constantly improving products and reserves the right to make changes at anytime without notice!